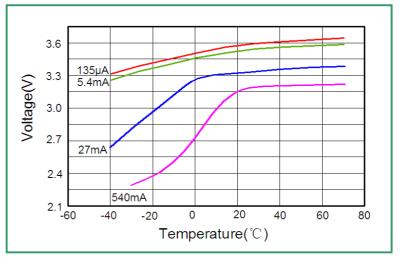

#### ER17505M

| Nominal Capacity                                                                                                                            | Data              |
|---------------------------------------------------------------------------------------------------------------------------------------------|-------------------|
| Battery discharged at continuous current 5.4mA until voltage reaches cut-off voltage 2.0V at ambient temperature 23±2°C                     | 2800mAh           |
| Nominal Voltage                                                                                                                             | Data              |
|                                                                                                                                             | 3.6V              |
| Maximum Continuous Current                                                                                                                  | Data              |
| Battery with minimum 50% rated capacity discharged at ambient temperature 23 $\pm$ 2 $^{\circ}\!\!\!C$                                      | 540mA             |
| Maximum Pulse Discharge Current                                                                                                             | Data              |
| Battery with minimum 50% rated capacity discharged at max pulse for 3 seconds after 27seconds break. Ambient temperature $23 \pm 2^{\circ}$ | 1080mA            |
| Storage Condition                                                                                                                           | Data              |
| Temperature ≤ 30 °C                                                                                                                         |                   |
| Humidity ≤ 75%RH                                                                                                                            |                   |
| Operating Temperature                                                                                                                       | Data              |
|                                                                                                                                             | <b>- 55~+85</b> ℃ |
| Battery Dimension                                                                                                                           | Data              |
| See drawing on pag                                                                                                                          |                   |
| Weight                                                                                                                                      | Data              |
|                                                                                                                                             | 25g               |
| Self-discharge Rate                                                                                                                         | Data              |
| Max self-discharged rate at ambient temperature $23 \pm 2^{\circ}C$                                                                         | 2%                |
| Shelf Life                                                                                                                                  | Data              |
| Ambient temperature $23 \pm 2^{\circ}C$                                                                                                     | 10 years          |