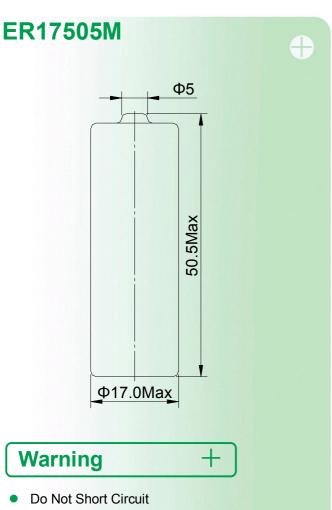

# Primary Lithium Battery ER17505M

3.6V Primary Li-SOCI<sub>2</sub> Battery

A Size-High Power type

#### ER17505M

| Nominal Capacity                                                                                                                            | Data              |
|---------------------------------------------------------------------------------------------------------------------------------------------|-------------------|
| Battery discharged at continuous current 5.4mA until voltage reaches cut-off voltage 2.0V at ambient temperature 23±2°C                     | 2800mAh           |
| Nominal Voltage                                                                                                                             | Data              |
|                                                                                                                                             | 3.6V              |
| Maximum Continuous Current                                                                                                                  | Data              |
| Battery with minimum 50% rated capacity discharged at ambient temperature 23 $\pm$ 2 $^{\circ}\!\!\!C$                                      | 540mA             |
| Maximum Pulse Discharge Current                                                                                                             | Data              |
| Battery with minimum 50% rated capacity discharged at max pulse for 3 seconds after 27seconds break. Ambient temperature $23 \pm 2^{\circ}$ | 1080mA            |
| Storage Condition                                                                                                                           | Data              |
| Temperature ≤ 30 °C                                                                                                                         |                   |
| Humidity ≤ 75%RH                                                                                                                            |                   |
| Operating Temperature                                                                                                                       | Data              |
|                                                                                                                                             | <b>- 55~+85</b> ℃ |
| Battery Dimension                                                                                                                           | Data              |
| See drawing on pag                                                                                                                          |                   |
| Weight                                                                                                                                      | Data              |
|                                                                                                                                             | 25g               |
| Self-discharge Rate                                                                                                                         | Data              |
| Max self-discharged rate at ambient temperature $23 \pm 2^{\circ}C$                                                                         | 2%                |
| Shelf Life                                                                                                                                  | Data              |
| Ambient temperature $23 \pm 2^{\circ}C$                                                                                                     | 10 years          |

## Main applications +

- Smart Metering
- Alarm Systems
- Signal Transmitting
- CMOS Power
- Medical Devices
- Active RFID
- Tyre Pressure Testing System
- GPS System
- GSM System

- Do Not Puncture
- Do Not Crush
- Do Not Dismantle
- Do Not Incinerate
- Do Not Mix New and Used Batteries