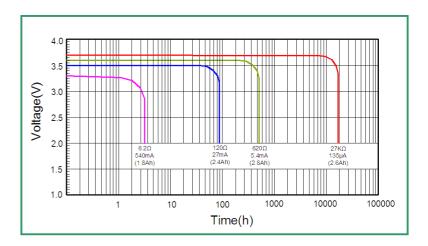

#### ER17505M

| Nominal Capacity                                                                                                                            | Data              |
|---------------------------------------------------------------------------------------------------------------------------------------------|-------------------|
| Battery discharged at continuous current 5.4mA until voltage reaches cut-off voltage 2.0V at ambient temperature 23±2°C                     | 2800mAh           |
| Nominal Voltage                                                                                                                             | Data              |
|                                                                                                                                             | 3.6V              |
| Maximum Continuous Current                                                                                                                  | Data              |
| Battery with minimum 50% rated capacity discharged at ambient temperature 23 $\pm$ 2 $^{\circ}\!\!\!C$                                      | 540mA             |
| Maximum Pulse Discharge Current                                                                                                             | Data              |
| Battery with minimum 50% rated capacity discharged at max pulse for 3 seconds after 27seconds break. Ambient temperature $23 \pm 2^{\circ}$ | 1080mA            |
| Storage Condition                                                                                                                           | Data              |
| Temperature ≤ 30 °C                                                                                                                         |                   |
| Humidity ≤ 75%RH                                                                                                                            |                   |
| Operating Temperature                                                                                                                       | Data              |
|                                                                                                                                             | <b>- 55~+85</b> ℃ |
| Battery Dimension                                                                                                                           | Data              |
| See drawing on pag                                                                                                                          |                   |
| Weight                                                                                                                                      | Data              |
|                                                                                                                                             | 25g               |
| Self-discharge Rate                                                                                                                         | Data              |
| Max self-discharged rate at ambient temperature $23 \pm 2^{\circ}C$                                                                         | 2%                |
| Shelf Life                                                                                                                                  | Data              |
| Ambient temperature $23 \pm 2^{\circ}C$                                                                                                     | 10 years          |