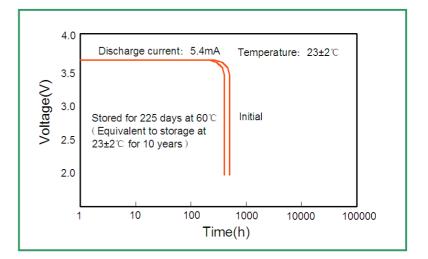

#### ER17505M

| Nominal Capacity                                                                                                                            | Data              |
|---------------------------------------------------------------------------------------------------------------------------------------------|-------------------|
| Battery discharged at continuous current 5.4mA until voltage reaches cut-off voltage 2.0V at ambient temperature 23±2°C                     | 2800mAh           |
| Nominal Voltage                                                                                                                             | Data              |
|                                                                                                                                             | 3.6V              |
| Maximum Continuous Current                                                                                                                  | Data              |
| Battery with minimum 50% rated capacity discharged at ambient temperature 23 $\pm$ 2 $^{\circ}\!\!\!C$                                      | 540mA             |
| Maximum Pulse Discharge Current                                                                                                             | Data              |
| Battery with minimum 50% rated capacity discharged at max pulse for 3 seconds after 27seconds break. Ambient temperature $23 \pm 2^{\circ}$ | 1080mA            |
| Storage Condition                                                                                                                           | Data              |
| Temperature ≤ 30 °C                                                                                                                         |                   |
| Humidity ≤ 75%RH                                                                                                                            |                   |
| Operating Temperature                                                                                                                       | Data              |
|                                                                                                                                             | <b>- 55~+85</b> ℃ |
| Battery Dimension                                                                                                                           | Data              |
| See drawing on pag                                                                                                                          |                   |
| Weight                                                                                                                                      | Data              |
|                                                                                                                                             | 25g               |
| Self-discharge Rate                                                                                                                         | Data              |
| Max self-discharged rate at ambient temperature $23 \pm 2^{\circ}C$                                                                         | 2%                |
| Shelf Life                                                                                                                                  | Data              |
| Ambient temperature $23 \pm 2^{\circ}C$                                                                                                     | 10 years          |