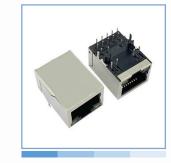

#### Transformer

High Frequency Low Frequency

Common Mode Choke

> Pin Type SMD Type

Chip Inductor / Beads High Frequency

High Frequency High Current RF

RJ 45 with Magnetic

10/100/1000 M 2.5G / 10G POE / POE+