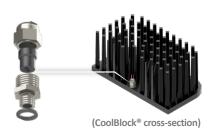

# Cable gland

#### Cable feed-through

Since your LED board is already waterproof sealed by the lens, the only critical part left over to obtain a full waterproof stand-alone engine is the cable feed-through. With this dedicated developed cable gland you can seal any 2 wire pas-through with an IP67 rate.

#### **Model names**

• CoolConnect® Gland 2-pole 01 (In-house potting service available)