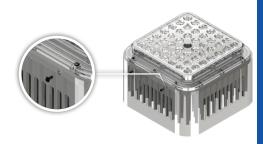

#### Mounting indicator marks overview

With 12 screws evenly spread over the border area, the ARENA-48 mechanics in combination with a gasket leads to an IP65 waterproof sealing between optics and LED cooler.

### Mounting

• Direct mounting with 12 screws M4 x 10mm Blue indicator marks