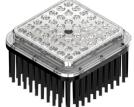

# CoolBlock® ARENA-48 Square Pin Fin LED Cooler

#### Mounting indicator marks overview

With 12 screws evenly spread over the border area, the ARENA-48 mechanics in combination with a gasket leads to an IP65 waterproof sealing between optics and LED cooler.

### Mounting

• Direct mounting with 12 screws M4 x 10mm Blue indicator marks