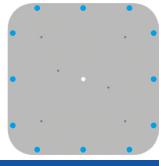

#### Mounting indicator marks overview

With 12 screws evenly spread over the border area, the ARENA-48 mechanics in combination with a gasket leads to an IP65 waterproof sealing between optics and LED cooler.

### Mounting

• Direct mounting with 12 screws M4 x 10mm Blue indicator marks