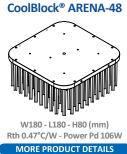

# CoolBlock® ARENA-48 Square Pin Fin LED Cooler

# **Accessories**

Khatod, leader manufacturer of Optical Solutions for the major LEDs.

Unique on the international scene, Khatod specifies and develops the entire product process 100% in house, Milano, Italy. All the operations are held on site: design, development of new technologies, production and post-production processes, testing and control, technical direction, management, administration.

#### Mounting indicator marks overview

With 12 screws evenly spread over the border area, the ARENA-48 mechanics in combination with a gasket leads to an IP65 waterproof sealing between optics and LED cooler.







# **Khatod ARENA reflective optical system**

#### **Model names**

Reflector

Cover

 KCLP4801CRSM -- • KCLP48CV01 • KCLP4802CRSM