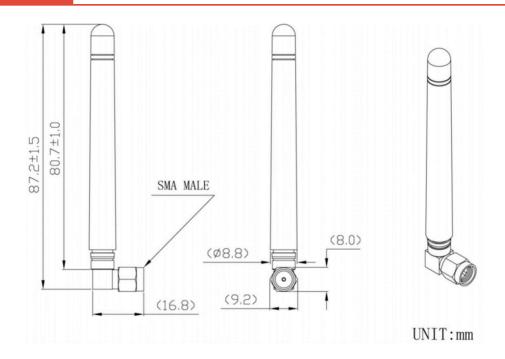

## **BENEFITS**

- Low VSWR
- Easy installation

FEATURES AO-A868-G015-RS

| Technology            | ISM/LoRa/SIGFOX      |
|-----------------------|----------------------|
| Frequency bands       | 868 MHz              |
| Bandwidth             | -                    |
| Gain                  | 2 dBi                |
| VSWR                  | <2.0:1               |
| Impedance             | 50 Ohm               |
| Directivity           | Omnidirectional      |
| Beam angle            | H 360° V 30°         |
| Polarization          | Linear               |
| Maximum input power   | 10 W                 |
| Power voltage         | -                    |
| Dimensions            | 87.2 x 16.8 x 9.2 mm |
| Weight                | 8.34g                |
| Operating temperature | -40 to +85 °C        |
| Execution             | External             |
| Method of attachment  | Screw                |
| Cable type            | -                    |
| The cable length      | -                    |
| Connector type        | SMA(m)               |

## DRAWING

WWW.SECTRON.CZ

Tel.: +420 556 621 021