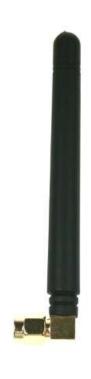

## ISM ANTENNA

Antenna 868 MHz, Stick 90°, 2 dBi, SMA(m)

AO-A868-G015-RS

SECTRON company offers a wide portfolio of ISM antennas with various versions differing in shape, level of gain and manner of attachment. SECTRON guarantees a compatible connection between an antenna and all antenna adaptors produced by SECTRON.

## **BENEFITS**

- Low VSWR
- Easy installation

FEATURES AO-A868-G015-RS

| Technology            | ISM/LoRa/SIGFOX      |
|-----------------------|----------------------|
| Frequency bands       | 868 MHz              |
| Bandwidth             | -                    |
| Gain                  | 2 dBi                |
| VSWR                  | <2.0:1               |
| Impedance             | 50 Ohm               |
| Directivity           | Omnidirectional      |
| Beam angle            | H 360° V 30°         |
| Polarization          | Linear               |
| Maximum input power   | 10 W                 |
| Power voltage         | -                    |
| Dimensions            | 87.2 x 16.8 x 9.2 mm |
| Weight                | 8.34g                |
| Operating temperature | -40 to +85 °C        |
| Execution             | External             |
| Method of attachment  | Screw                |
| Cable type            | -                    |
| The cable length      | -                    |
| Connector type        | SMA(m)               |