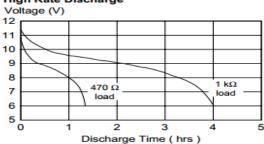

## Discharge diagrams:

## **High Rate Discharge**

shelf life: under proper storage conditions (ta: ≤ 22°C; RH: 60 ± 15%) 3 years

≥90 % remaining capacity after 12 months storage

- 20...60 °C operating temperature:

storage temperature: 5...25 °C (recommended)