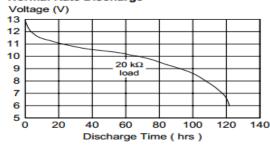

voltage: 12 V

open circuit voltage: 12.3...12.9 V new battery

12.2...12.9 V after 1 year storage at 20°C

all measurements at 22 ± 2°C ambient

capacity

discharge under 10kΩ load; 24hours/day rated: 50 mAh

End Voltage (EV): 6.0V

discharge under 10kΩ load; 24hours/day minimum: 47 mAh

End Voltage (EV): 6.0V

Standard discharge time

at  $10k\Omega$  load 55 h nominal: new battery

EV: 6.0V

MAD:

at 10kΩ load (minimum avarage 50 h after 12 months storage at 20°C EV: 6.0V

duration)

at  $10k\Omega$  load for IQC measurement 52 h

EV: 6.0V (tested within 30 days after delivery)

Discharge currents

0.05 mA standard:

max. recommended current

under continuous discharge: 0.5 mA

max. recommended current

under pulse discharge: 15 mA

## Discharge diagrams:

## **Normal Rate Discharge**



7.9 g

## **High Rate Discharge**



shelf life: under proper storage conditions (ta: ≤ 22°C; RH: 60 ± 15%) 3 years

≥90 % remaining capacity after 12 months storage

- 20...60 °C operating temperature:

storage temperature: 5...25 °C (recommended)

## mechanical specifications:

Dimensions(mm):

nominal weight:

| / | min   | max   |
|---|-------|-------|
| Φ | 9.90  | 10.60 |
| A | 27.70 | 28.50 |
| F | 5.2   | 5.8   |







43

blister card

dimensions: weight:

56 x 71.5mm 9.7g (incl. battery)



| ANSMANN Specifications for model:   | A23 (23A, LR1028) Alkaline Battery |  |
|-------------------------------------|------------------------------------|--|
| Artomative opcomeditions for model. | "Hg free" blister package          |  |
| data sheet no. / part no.           | 5015182