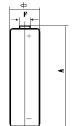

## mechanical specifications:

Dimensions(mm):

nominal weight:

| / | min   | max   |
|---|-------|-------|
| Φ | 9.90  | 10.60 |
| A | 27.70 | 28.50 |
| F | 5.2   | 5.8   |

43

blister card

dimensions: weight: